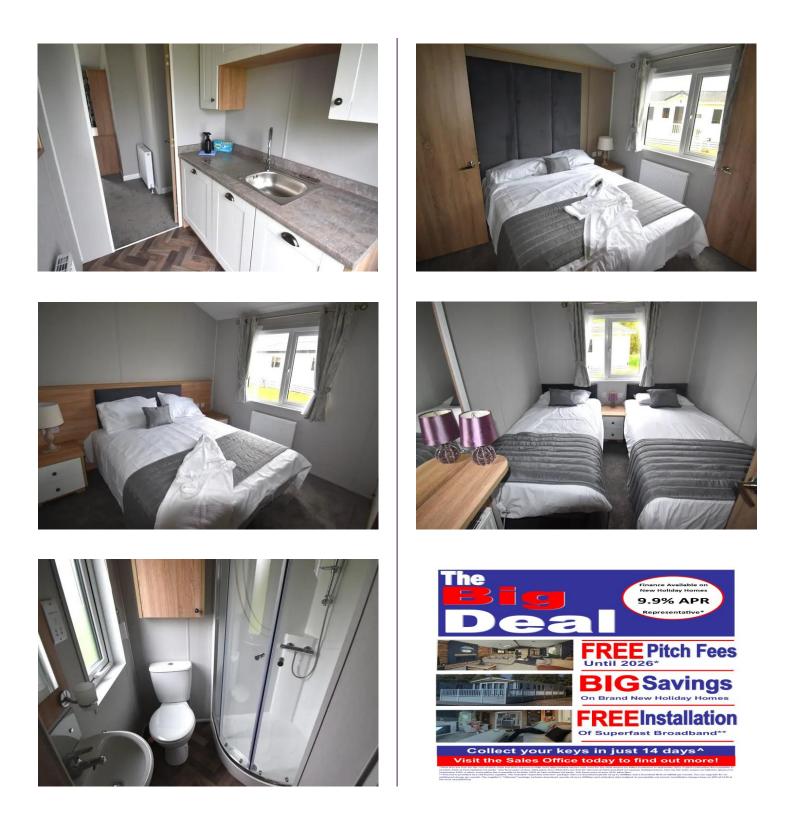

### £149,995

Spacious Lounge Area

Large Spacious Kitchen

Vast Master Bedroom with a Sumptuous Walk-In Wardrobe

En-Suite

Twin Second Bedroom

Third Bedroom

This Willerby Pinehurst model can be found nestled among the tranquil surroundings of Sand le Mere Holiday Park, where you're just a short stroll away from stunning coastlines and beaches. At the heart of the Willerby Pinehurst you will find a spacious lounge area with free standing furniture in a contemporary colour scheme. If you love to cook then this holiday home is perfect for you. The large spacious kitchen is equipped with all the modern day appliances, allowing you to cook your delicious meals for all the family. This model boasts a vast master bedroom with a sumptuous walk-in wardrobe and stunning en-suite bathroom. With the Willerby Pinehurst's spacious second bedroom, the kids will love snuggling up in the cosy twin beds at the end of a long day. Along with the spacious master and twin suites, this model also features a brilliant third bedroom. The contemporary designed bathroom just boasts luxury. With a full sized bath and shower, toilet and basin, it is easy to see that no expense has been spared.