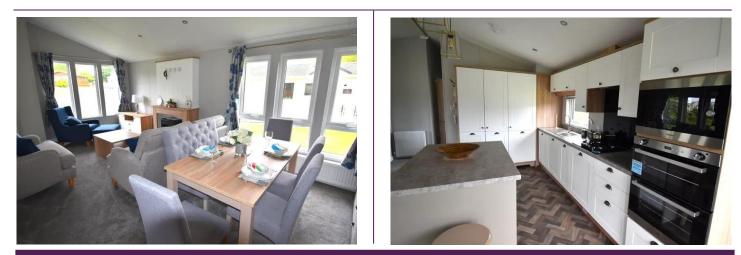

### £149,995

Spacious Lounge Area

Large Spacious Kitchen

Vast Master Bedroom with a Sumptuous Walk-In Wardrobe

En-Suite

Twin Second Bedroom

Third Bedroom

This Willerby Pinehurst model can be found nestled among the tranquil surroundings of Sand le Mere Holiday Park, where you're just a short stroll away from stunning coastlines and beaches. At the heart of the Willerby Pinehurst you will find a spacious lounge area with free standing furniture in a contemporary colour scheme. If you love to cook then this holiday home is perfect for you. The large spacious kitchen is equipped with all the modern day appliances, allowing you to cook your delicious meals for all the family. This model boasts a vast master bedroom with a sumptuous walk-in wardrobe and stunning en-suite bathroom. With the Willerby Pinehurst's spacious second bedroom, the kids will love snuggling up in the cosy twin beds at the end of a long day. Along with the spacious master and twin suites, this model also features a brilliant third bedroom. The contemporary designed bathroom just boasts luxury. With a full sized bath and shower, toilet and basin, it is easy to see that no expense has been spared.