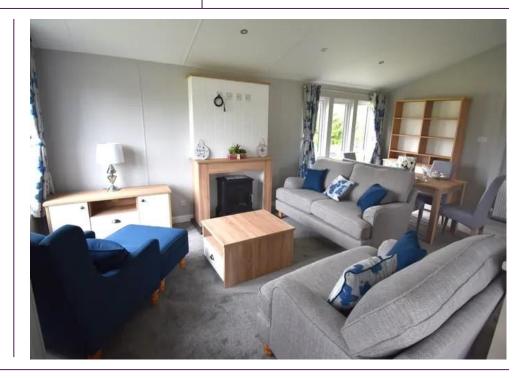

### £149,995

Spacious Lounge Area

Large Spacious Kitchen

Vast Master Bedroom with a Sumptuous Walk-In Wardrobe

En-Suite

Twin Second Bedroom

Third Bedroom

This Willerby Pinehurst model can be found nestled among the tranquil surroundings of Sand le Mere Holiday Park, where you're just a short stroll away from stunning coastlines and beaches. At the heart of the Willerby Pinehurst you will find a spacious lounge area with free standing furniture in a contemporary colour scheme. If you love to cook then this holiday home is perfect for you. The large spacious kitchen is equipped with all the modern day appliances, allowing you to cook your delicious meals for all the family. This model boasts a vast master bedroom with a sumptuous walk-in wardrobe and stunning en-suite bathroom. With the Willerby Pinehurst's spacious second bedroom, the kids will love snuggling up in the cosy twin beds at the end of a long day. Along with the spacious master and twin suites, this model also features a brilliant third bedroom. The contemporary designed bathroom just boasts luxury. With a full sized bath and shower, toilet and basin, it is easy to see that no expense has been spared.